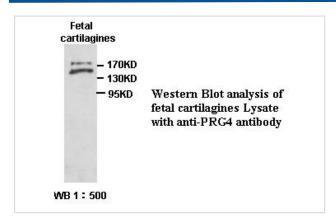

## **Application Details**

WB (Human fetal cartilage)

## **Images**

Note: This product is for in vitro research use only