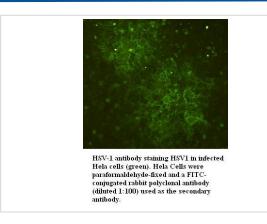

HSV-1 Antibody

Catalog No: #39395



Orders: order@signalwayantibody.com Support: tech@signalwayantibody.com

## Description Product Name HSV-1 Antibody Host Species Mouse Clonality Monoclonal Affinity purified Purification IF Applications **Crossing Reactivity** HSV-1 Does not react with HSV-2 Peptide-KLH Immunogen Type Immunogen Description Peptide HSV-1 Target Name Concentration 1.0mg/ml Formulation PBS, pH 7.4 with 0.02% Sodium Azide Storage This product is stable for several weeks at 4°C as an undiluted liquid. Dilute only prior to immediate use. For extended storage, aliquot contents and freeze at -20°C or below. Avoid cycles of freezing and thawing. Expiration date is one (1) year from date of receipt.

## **Application Details**

IF

## Images



Note: This product is for in vitro research use only