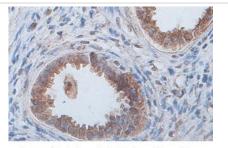

## Images

Immunohistochemical staining of formalinfixed paraffin-embedded fetal kidney showing Cytoplasmic staining with anti- ECH1 antibody at a dilution of 1/100.

Note: This product is for in vitro research use only