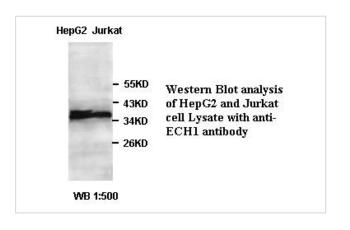

|
| Formulation           | PBS, pH 7.4 with 0.02% Sodium Azide                                                                             |
| Storage               | This product is stable for several weeks at 4°C as an undiluted liquid. Dilute only prior to immediate use. For |
|                       | extended storage, aliquot contents and freeze at -20°C or below. Avoid cycles of freezing and thawing.          |
|                       | Expiration date is one (1) year from date of receipt.                                                           |

## Application Details

WB IHC

## Images



Immunohistochemical staining of formalinfixed paraffin-embedded fetal kidney showing Cytoplasmic staining with anti- ECH1 antibody at a dilution of 1/100.



Note: This product is for in vitro research use only