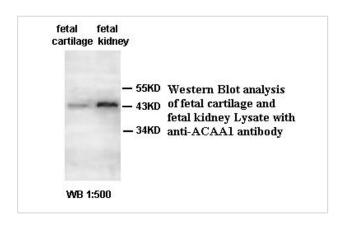

|  |
| Formulation           | PBS, pH 7.4 with 0.02% Sodium Azide                                                                             |  |
| Storage               | This product is stable for several weeks at 4°C as an undiluted liquid. Dilute only prior to immediate use. For |  |
|                       | extended storage, aliquot contents and freeze at -20°C or below. Avoid cycles of freezing and thawing.          |  |
|                       | Expiration date is one (1) year from date of receipt.                                                           |  |

## Application Details

WB IHC

## Images



Immunohistochemical staining of formalin-fixed paraffin-embedded fetal liver showing Cytoplasmic staining with anti-ACAA1 antibody at a dilution of 1/100.



Note: This product is for in vitro research use only