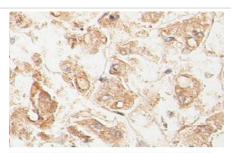

## Images

Immunohistochemical staining of formalin-fixed paraffin-embedded fetal liver showing Cytoplasmic staining with anti-ACAA1 antibody at a dilution of 1/100.

Note: This product is for in vitro research use only