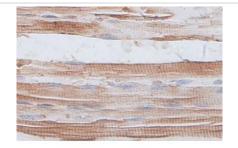

## Images

Immunohistochemical staining of formalinfixed paraffin-embedded fetal skeletal muscle showing Cytoplasmic staining with anti-PECI antibody at a dilution of 1/100.

Note: This product is for in vitro research use only