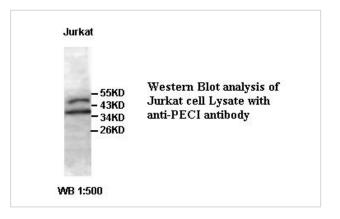

|
| Formulation           | PBS, pH 7.4 with 0.02% Sodium Azide                                                                             |
| Storage               | This product is stable for several weeks at 4°C as an undiluted liquid. Dilute only prior to immediate use. For |
|                       | extended storage, aliquot contents and freeze at -20°C or below. Avoid cycles of freezing and thawing.          |
|                       | Expiration date is one (1) year from date of receipt.                                                           |

## Application Details

WB IHC

## Images



Immunohistochemical staining of formalinfixed paraffin-embedded fetal skeletal muscle showing Cytoplasmic staining with anti-PECI antibody at a dilution of 1/100.



Note: This product is for in vitro research use only