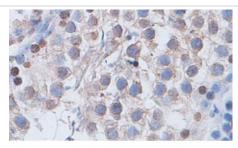

## **Images**

 $Immunohistochemical\ staining\ of\ formalin-fixed\ paraffin-embedded\ mouse\ testis\ showing\ membrane\ staining\ with\ anti-SR-B1\ antibody\ at\ a\ dilution\ of\ 1/100.$ 

Note: This product is for in vitro research use only