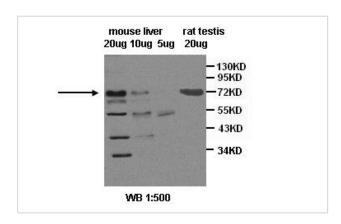

|  |
| Storage               | This product is stable for several weeks at 4°C as an undiluted liquid. Dilute only prior to immediate use. For extended storage, aliquot contents and freeze at -20°C or below. Avoid cycles of freezing and thawing. |  |
|                       | Expiration date is one (1) year from date of receipt.                                                                                                                                                                  |  |

## Application Details

WB IHC

## **Images**



 $Immunohistochemical\ staining\ of\ formalin-fixed\ paraffin-embedded\ mouse\ testis\ showing\ membrane\ staining\ with\ anti-SR-B1\ antibody\ at\ a\ dilution\ of\ 1/100.$ 



Note: This product is for in vitro research use only