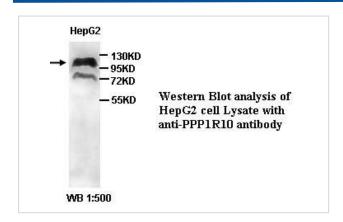

|
| Concentration         | 1.0mg/ml                                                                                                        |
| Formulation           | PBS, pH 7.4 with 0.02% Sodium Azide                                                                             |
| Storage               | This product is stable for several weeks at 4°C as an undiluted liquid. Dilute only prior to immediate use. For |
|                       | extended storage, aliquot contents and freeze at -20°C or below. Avoid cycles of freezing and thawing.          |
|                       | Expiration date is one (1) year from date of receipt.                                                           |

## Application Details

WB

## **Images**



Note: This product is for in vitro research use only