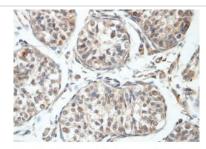

## **Images**

Immunohistochemical staining of formalinfixed paraffin-embedded fetal testis showing nuclear staining with anti-RBBP6 antibody at a dilution of 1/100.

Note: This product is for in vitro research use only