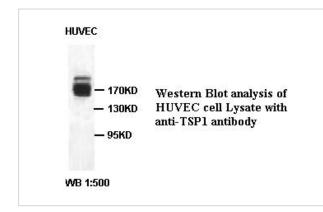

|
| Concentration         | 1.0mg/ml                                                                                                        |
| Formulation           | PBS, pH 7.4 with 0.02% Sodium Azide                                                                             |
| Storage               | This product is stable for several weeks at 4°C as an undiluted liquid. Dilute only prior to immediate use. For |
|                       | extended storage, aliquot contents and freeze at -20°C or below. Avoid cycles of freezing and thawing.          |
|                       | Expiration date is one (1) year from date of receipt.                                                           |

## Application Details

WB

## Images



Note: This product is for in vitro research use only