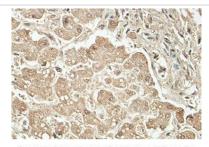

## **Images**

Immunohistochemical staining of formalin-fixed paraffin-embedded fetal liver showing membrane staining with anti-ABCD3 antibody at a dilution of 1/100.

Note: This product is for in vitro research use only