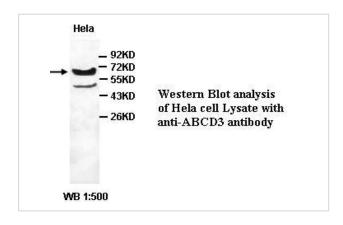

|  |
| Formulation           | PBS, pH 7.4 with 0.02% Sodium Azide                                                                           |  |
| Storage               | This product is stable for several weeks at 4°C as an undiluted liquid. Dilute only prior to immediate use. F |  |
|                       | extended storage, aliquot contents and freeze at -20°C or below. Avoid cycles of freezing and thawing.        |  |
|                       | Expiration date is one (1) year from date of receipt.                                                         |  |

## Application Details

WB IHC

## **Images**



Immunohistochemical staining of formalin-fixed paraffin-embedded fetal liver showing membrane staining with anti-ABCD3 antibody at a dilution of 1/100.



Note: This product is for in vitro research use only