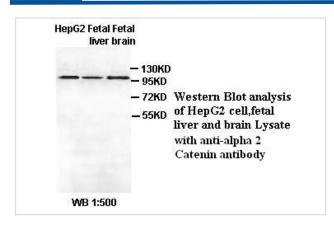

|
| Formulation           | PBS, pH 7.4 with 0.02% Sodium Azide                                                                             |
| Storage               | This product is stable for several weeks at 4°C as an undiluted liquid. Dilute only prior to immediate use. For |
|                       | extended storage, aliquot contents and freeze at -20°C or below. Avoid cycles of freezing and thawing.          |
|                       | Expiration date is one (1) year from date of receipt.                                                           |
|                       |                                                                                                                 |

## Application Details

WB

## **Images**



Note: This product is for in vitro research use only