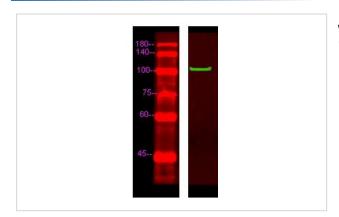

## Images

Western Blot analysis of Hela lysis, using primary antibody at 1:1000 dilution.

Note: This product is for in vitro research use only