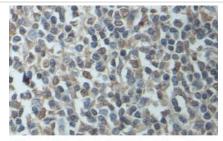

## Images

Immunohistochemical staining of formalinfixed paraffin-embedded fetal tonsil showing nuclear staining with anti-E2F1 antibody at a dilution of 1/100.

Note: This product is for in vitro research use only