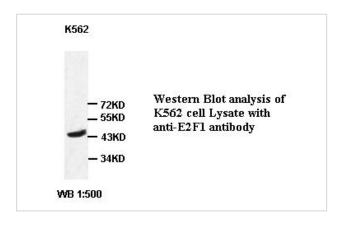

|
| Formulation           | PBS, pH 7.4 with 0.02% Sodium Azide                                                                                                                                                                                                                                          |
| Storage               | This product is stable for several weeks at 4°C as an undiluted liquid. Dilute only prior to immediate use. For extended storage, aliquot contents and freeze at -20°C or below. Avoid cycles of freezing and thawing. Expiration date is one (1) year from date of receipt. |

## Application Details

WB IHC

## Images



Immunohistochemical staining of formalinfixed paraffin-embedded fetal tonsil showing nuclear staining with anti-E2F1 antibody at a dilution of 1/100.



Note: This product is for in vitro research use only