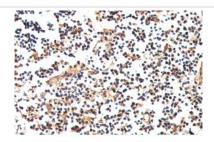

## **Images**

Immunohistochemical staining of formalin-fixed paraffin-embedded fetal thymus showing membrane staining with anti-Cannabinoid receptor 2 antibody at a dilution of 1/100.

Note: This product is for in vitro research use only