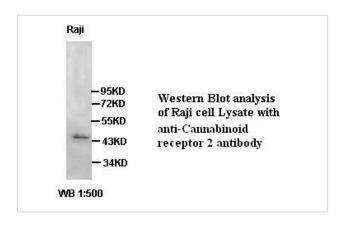

## Cannabinoid receptor 2 Antibody

Catalog No: #39417

Description

Orders: order@signalwayantibody.com Support: tech@signalwayantibody.com

| Product Name          | Cannabinoid receptor 2 Antibody |
|-----------------------|---------------------------------|
| Host Species          | Rabbit                          |
| Clonality             | Polyclonal                      |
| Purification          | Affinity purified               |
| Applications          | WB IHC                          |
| Species Reactivity    | Hu                              |
| Specificity           | Human                           |
| Immunogen Type        | Recombinant Protein             |
| Immunogen Description | Recombinant protein             |
| Target Name           | Cannabinoid receptor 2          |