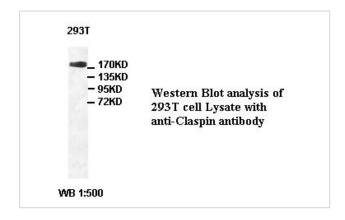

|
| Concentration         | 1.0mg/ml                                                                                                        |
| Formulation           | PBS, pH 7.4 with 0.02% Sodium Azide                                                                             |
| Storage               | This product is stable for several weeks at 4°C as an undiluted liquid. Dilute only prior to immediate use. For |
|                       | extended storage, aliquot contents and freeze at -20°C or below. Avoid cycles of freezing and thawing.          |
|                       | Expiration date is one (1) year from date of receipt.                                                           |

## Application Details

WB

## **Images**



Note: This product is for in vitro research use only