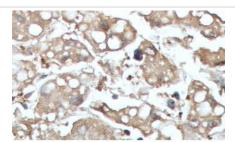

## **Images**

Immunohistochemical staining of formalinfixed paraffin-embedded fetal liver showing Cytoplasmic staining with anti-Heme Oxygenase 1 antibody at a dilution of 1/100.

Note: This product is for in vitro research use only