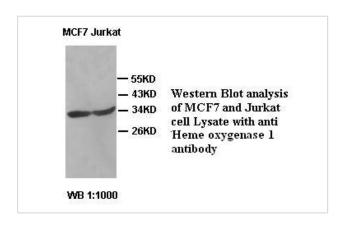

|
| Formulation           | PBS, pH 7.4 with 0.02% Sodium Azide                                                                             |
| Storage               | This product is stable for several weeks at 4°C as an undiluted liquid. Dilute only prior to immediate use. For |
|                       | extended storage, aliquot contents and freeze at -20°C or below. Avoid cycles of freezing and thawing.          |
|                       | Expiration date is one (1) year from date of receipt.                                                           |

## Application Details

WB IHC

## **Images**



Immunohistochemical staining of formalinfixed paraffin-embedded fetal liver showing Cytoplasmic staining with anti-Heme Oxygenase 1 antibody at a dilution of 1/100.



Note: This product is for in vitro research use only