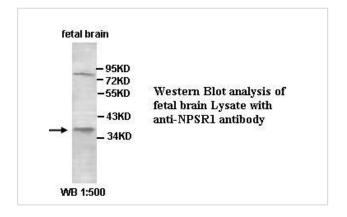

|
| Formulation           | PBS, pH 7.4 with 0.02% Sodium Azide                                                                             |
| Storage               | This product is stable for several weeks at 4°C as an undiluted liquid. Dilute only prior to immediate use. For |
|                       | extended storage, aliquot contents and freeze at -20°C or below. Avoid cycles of freezing and thawing.          |
|                       | Expiration date is one (1) year from date of receipt.                                                           |

## Application Details

WB IHC

## Images



Immunohistochemical staining of formalin -fixed paraffin-embedded fetal small intestine showing membrae staining with anti-NPSR1 antibody at a dilution of 1/100.



Note: This product is for in vitro research use only