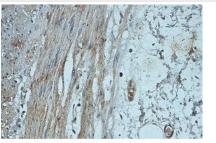

## Images

Immunohistochemical staining of formalin -fixed paraffin-embedded fetal small intestine showing membrae staining with anti-NPSR1 antibody at a dilution of 1/100.

Note: This product is for in vitro research use only