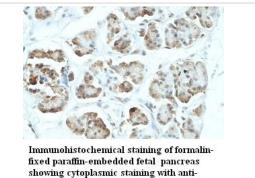

## Images

A2LD1 antibody at a dilution of 1/100.

Note: This product is for in vitro research use only