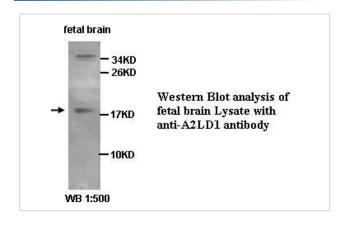

|
| Concentration         | 1.0mg/ml                                                                                                        |
| Formulation           | PBS, pH 7.4 with 0.02% Sodium Azide                                                                             |
| Storage               | This product is stable for several weeks at 4°C as an undiluted liquid. Dilute only prior to immediate use. For |
|                       | extended storage, aliquot contents and freeze at -20°C or below. Avoid cycles of freezing and thawing.          |
|                       | Expiration date is one (1) year from date of receipt.                                                           |

## Application Details

WB

## **Images**



Note: This product is for in vitro research use only