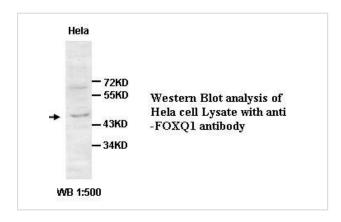

|  |
| Storage               | This product is stable for several weeks at 4°C as an undiluted liquid. Dilute only prior to immediate use. For extended storage, aliquot contents and freeze at -20°C or below. Avoid cycles of freezing and thawing. |  |
|                       | Expiration date is one (1) year from date of receipt.                                                                                                                                                                  |  |

## Application Details

WB IHC

## **Images**



Immunohistochemical staining of formalin-fixed paraffin-embedded fetal kidney showing nuclear staining with anti-FOXQ1 antibody at a dilution of 1/100.



Note: This product is for in vitro research use only