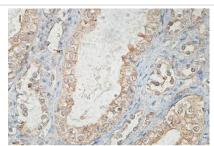

## **Images**

Immunohistochemical staining of formalin-fixed paraffin-embedded fetal kidney showing nuclear staining with anti-FOXQ1 antibody at a dilution of 1/100.

Note: This product is for in vitro research use only