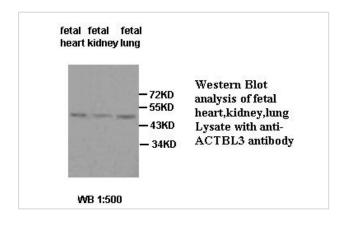

|
| Formulation           | PBS, pH 7.4 with 0.02% Sodium Azide                                                                             |
| Storage               | This product is stable for several weeks at 4°C as an undiluted liquid. Dilute only prior to immediate use. For |
|                       | extended storage, aliquot contents and freeze at -20°C or below. Avoid cycles of freezing and thawing.          |
|                       | Expiration date is one (1) year from date of receipt.                                                           |

## Application Details

WB

## Images



Immunohistochemical staining of formalinfixed paraffin-embedded hepatocarcinoma showing cytoplasmic staining with anti-ACTBL3 antibody at a dilution of 1/100



Note: This product is for in vitro research use only