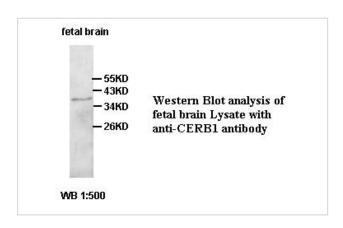

|
| Storage               | This product is stable for several weeks at 4°C as an undiluted liquid. Dilute only prior to immediate use. For extended storage, aliquot contents and freeze at -20°C or below. Avoid cycles of freezing and thawing. |
|                       | Expiration date is one (1) year from date of receipt.                                                                                                                                                                  |

## Application Details

WB IHC

## **Images**



Immunohistochemical staining of formalinfixed paraffin-embedded fetal Lymph showing nuclear staining with anti-CERB1 antibody at a dilution of 1/100.



Note: This product is for in vitro research use only