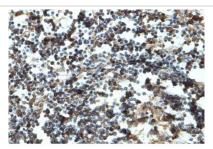

## **Images**

Immunohistochemical staining of formalinfixed paraffin-embedded fetal Lymph showing nuclear staining with anti-CERB1 antibody at a dilution of 1/100.

Note: This product is for in vitro research use only