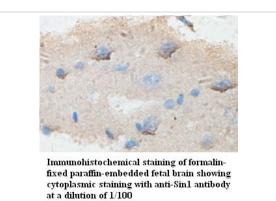

Sin1 Antibody

Catalog No: #39431



Orders: order@signalwayantibody.com Support: tech@signalwayantibody.com

## Description Product Name Sin1 Antibody Rabbit Host Species Polyclonal Clonality Purification Affinity purified IHC Applications **Species Reactivity** Hu Specificity Human Immunogen Type **Recombinant Protein** Immunogen Description Recombinant protein Target Name Sin1 Concentration 1.0mg/ml Formulation PBS, pH 7.4 with 0.02% Sodium Azide Storage This product is stable for several weeks at 4°C as an undiluted liquid. Dilute only prior to immediate use. For extended storage, aliquot contents and freeze at -20°C or below. Avoid cycles of freezing and thawing. Expiration date is one (1) year from date of receipt.

## **Application Details**

IHC

## Images



Note: This product is for in vitro research use only