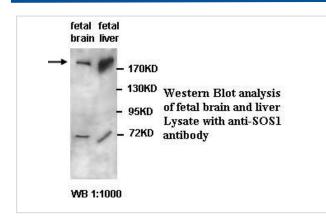

|
| Concentration         | 1.0mg/ml                                                                                                        |
| Formulation           | PBS, pH 7.4 with 0.02% Sodium Azide                                                                             |
| Storage               | This product is stable for several weeks at 4°C as an undiluted liquid. Dilute only prior to immediate use. For |
|                       | extended storage, aliquot contents and freeze at -20°C or below. Avoid cycles of freezing and thawing.          |
|                       | Expiration date is one (1) year from date of receipt.                                                           |

## Application Details

WB

## Images



Note: This product is for in vitro research use only