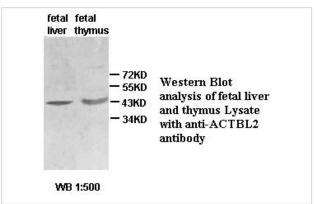

----|-------------------|
| Host Species       | Rabbit            |
| Clonality          | Polyclonal        |
| Purification       | Affinity purified |
| Applications       | ELISA WB IHC      |
| Species Reactivity | Hu                |
| Specificity        | Human             |
| Target Name        | ACTBL2            |
| Concentration      | 1.0mg/ml          |
|                    |                   |

This product is stable for several weeks at 4°C as an undiluted liquid. Dilute only prior to immediate use. For

extended storage, aliquot contents and freeze at -20°C or below. Avoid cycles of freezing and thawing.

PBS, pH 7.4 with 0.02% Sodium Azide

Expiration date is one (1) year from date of receipt.

## Application Details

ELISA WB IHC

Formulation

Storage

## **Images**





Note: This product is for in vitro research use only