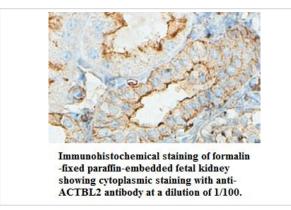

------|-------------------|
| Host Species       | Rabbit            |
| Clonality          | Polyclonal        |
| Purification       | Affinity purified |
| Applications       | ELISA WB IHC      |
| Species Reactivity | Hu                |
| Specificity        | Human             |
| Target Name        | ACTBL2            |
| Concentration      | 1.0mg/ml          |
|                    |                   |

This product is stable for several weeks at 4°C as an undiluted liquid. Dilute only prior to immediate use. For

extended storage, aliquot contents and freeze at -20°C or below. Avoid cycles of freezing and thawing.

PBS, pH 7.4 with 0.02% Sodium Azide

Expiration date is one (1) year from date of receipt.

## Application Details

ELISA WB IHC

Formulation

Storage

## **Images**





Note: This product is for in vitro research use only