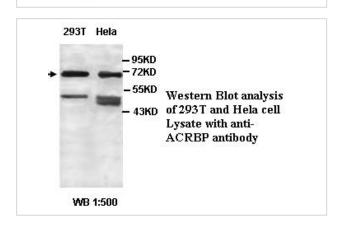

## **ACRBP Antibody**

Catalog No: #39438

Orders: order@signalwayantibody.com Support: tech@signalwayantibody.com

| Product Name       | ACRBP Antibody                                                                                                  |
|--------------------|-----------------------------------------------------------------------------------------------------------------|
| Host Species       | Rabbit                                                                                                          |
| Clonality          | Polyclonal                                                                                                      |
| Purification       | Affinity purified                                                                                               |
| Applications       | ELISA WB IHC                                                                                                    |
| Species Reactivity | Hu                                                                                                              |
| Specificity        | Human                                                                                                           |
| Target Name        | ACRBP                                                                                                           |
| Concentration      | 1.0mg/ml                                                                                                        |
| Formulation        | PBS, pH 7.4 with 0.02% Sodium Azide                                                                             |
| Storage            | This product is stable for several weeks at 4°C as an undiluted liquid. Dilute only prior to immediate use. For |
|                    | extended storage, aliquot contents and freeze at -20°C or below. Avoid cycles of freezing and thawing.          |
|                    | Expiration date is one (1) year from date of receipt.                                                           |