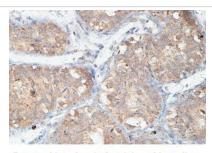

## **Images**

Immunohistochemical staining of formalinfixed paraffin-embedded fetal testis staining with anti-ACRBP antibody at a dilution of 1/100.

Note: This product is for in vitro research use only