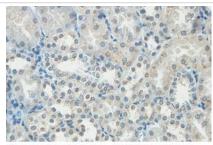

## **Images**

Immunohistochemical staining of formalinfixed paraffin-embedded fetal kidney showing cytoplasmic and nuclear staining with anti-HHLA3 antibody at a dilution of 1/100.

Note: This product is for in vitro research use only