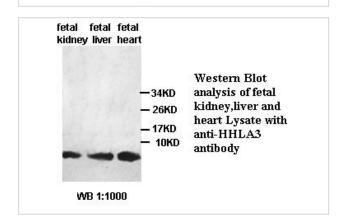

|  |
| Formulation        | PBS, pH 7.4 with 0.02% Sodium Azide                                                                             |  |
| Storage            | This product is stable for several weeks at 4°C as an undiluted liquid. Dilute only prior to immediate use. For |  |
|                    | extended storage, aliquot contents and freeze at -20°C or below. Avoid cycles of freezing and thawing.          |  |
|                    | Expiration date is one (1) year from date of receipt.                                                           |  |

## **Application Details**

ELISA WB IHC

## **Images**



Immunohistochemical staining of formalinfixed paraffin-embedded fetal kidney showing cytoplasmic and nuclear staining with anti-HHLA3 antibody at a dilution of 1/100.



Note: This product is for in vitro research use only