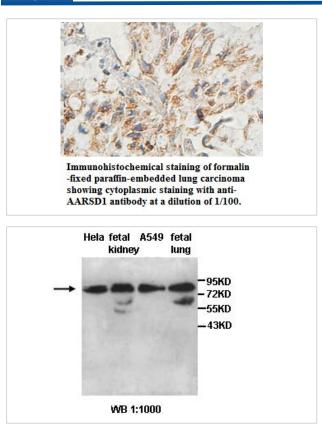

|
| Concentration      | 1.0mg/ml                                                                                                        |
| Formulation        | PBS, pH 7.4 with 0.02% Sodium Azide                                                                             |
| Storage            | This product is stable for several weeks at 4°C as an undiluted liquid. Dilute only prior to immediate use. For |
|                    | extended storage, aliquot contents and freeze at -20°C or below. Avoid cycles of freezing and thawing.          |
|                    | Expiration date is one (1) year from date of receipt.                                                           |

## Application Details

## ELISA WB IHC

## Images



Note: This product is for in vitro research use only