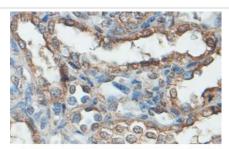

## Images

Immunohistochemical staining of formalinfixed paraffin-embedded fetal kidney showing cytoplasmic staining with anti-ADAD1 antibody at a dilution of 1/100.

-- 95KD -- 72KD -- 55KD

- 43KD

Western Blot analysis of 293T cell Lysate with anti-ADAD1 antibody