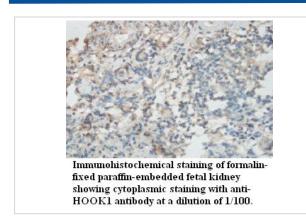

|
| Concentration      | 1.0mg/ml                                                                                                        |
| Formulation        | PBS, pH 7.4 with 0.02% Sodium Azide                                                                             |
| Storage            | This product is stable for several weeks at 4°C as an undiluted liquid. Dilute only prior to immediate use. For |
|                    | extended storage, aliquot contents and freeze at -20°C or below. Avoid cycles of freezing and thawing.          |
|                    | Expiration date is one (1) year from date of receipt.                                                           |

## **Application Details**

ELISA WB IHC

## Images





Note: This product is for in vitro research use only