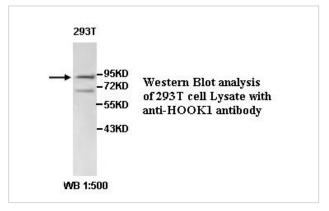

|
| Concentration      | 1.0mg/ml                                                                                                        |
| Formulation        | PBS, pH 7.4 with 0.02% Sodium Azide                                                                             |
| Storage            | This product is stable for several weeks at 4°C as an undiluted liquid. Dilute only prior to immediate use. For |
|                    | extended storage, aliquot contents and freeze at -20°C or below. Avoid cycles of freezing and thawing.          |
|                    | Expiration date is one (1) year from date of receipt.                                                           |

## **Application Details**

ELISA WB IHC

## Images





Note: This product is for in vitro research use only