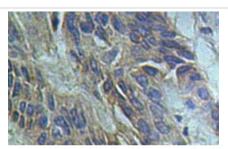

## Images

Immunohistochemical staining of formalinfixed paraffin-embedded colorectal cancers showing cytoplasmic staining with anti-SEPT4 antibody at a dilution of 1/100.

Note: This product is for in vitro research use only