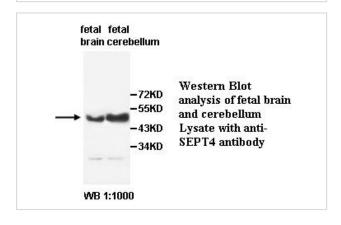

|
| Formulation        | PBS, pH 7.4 with 0.02% Sodium Azide                                                                             |
| Storage            | This product is stable for several weeks at 4°C as an undiluted liquid. Dilute only prior to immediate use. For |
|                    | extended storage, aliquot contents and freeze at -20°C or below. Avoid cycles of freezing and thawing.          |
|                    | Expiration date is one (1) year from date of receipt.                                                           |

## **Application Details**

ELISA WB IHC

## Images



Immunohistochemical staining of formalinfixed paraffin-embedded colorectal cancers showing cytoplasmic staining with anti-SEPT4 antibody at a dilution of 1/100.



Note: This product is for in vitro research use only