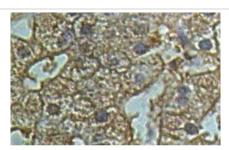

## Images

Immunohistochemical staining of formalinfixed paraffin-embedded fetal liver showing membrane and cytoplasmic staining with anti-ERGIC3 antibody at a dilution of 1/100.

Note: This product is for in vitro research use only