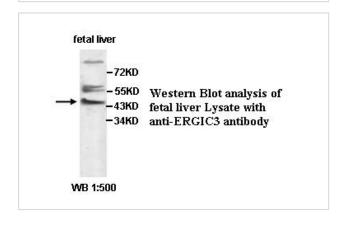

## Images

Immunohistochemical staining of formalinfixed paraffin-embedded fetal liver showing membrane and cytoplasmic staining with anti-ERGIC3 antibody at a dilution of 1/100.

Note: This product is for in vitro research use only