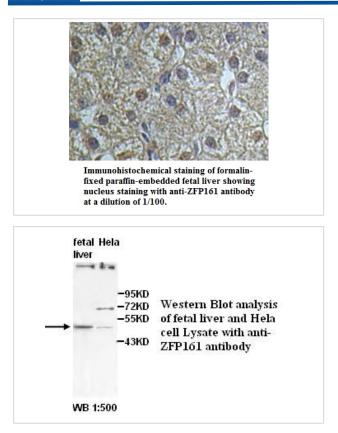

|
| Concentration      | 1.0mg/ml                                                                                                        |
| Formulation        | PBS, pH 7.4 with 0.02% Sodium Azide                                                                             |
| Storage            | This product is stable for several weeks at 4°C as an undiluted liquid. Dilute only prior to immediate use. For |
|                    | extended storage, aliquot contents and freeze at -20°C or below. Avoid cycles of freezing and thawing.          |
|                    | Expiration date is one (1) year from date of receipt.                                                           |

## **Application Details**

ELISA: 1:20000-1:80000 WB: 1:500-1:1000 IHC: 1:100-1:500

## Images



Note: This product is for in vitro research use only