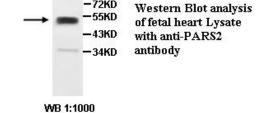

PARS2 Antibody

Catalog No: #39506

Description



Orders: order@signalwayantibody.com Support: tech@signalwayantibody.com

## Product Name PARS2 Antibody Host Species Rabbit Polyclonal Clonality Purification Affinity purified ELISA WB IHC Applications Species Reactivity Hu Ms Rt Target Name PARS2 Concentration 1.0mg/ml Formulation PBS, pH 7.4 with 0.02% Sodium Azide Storage This product is stable for several weeks at 4°C as an undiluted liquid. Dilute only prior to immediate use. For extended storage, aliquot contents and freeze at -20°C or below. Avoid cycles of freezing and thawing. Expiration date is one (1) year from date of receipt.

## **Application Details**

## ELISA WB IHC

## Images





Note: This product is for in vitro research use only