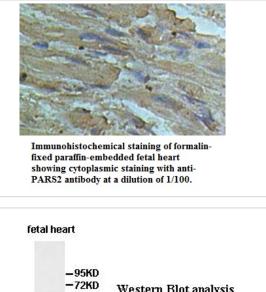

PARS2 Antibody

Catalog No: #39506

Description



Orders: order@signalwayantibody.com Support: tech@signalwayantibody.com

## Product Name PARS2 Antibody Host Species Rabbit Polyclonal Clonality Purification Affinity purified ELISA WB IHC Applications Species Reactivity Hu Ms Rt Target Name PARS2 Concentration 1.0mg/ml Formulation PBS, pH 7.4 with 0.02% Sodium Azide Storage This product is stable for several weeks at 4°C as an undiluted liquid. Dilute only prior to immediate use. For extended storage, aliquot contents and freeze at -20°C or below. Avoid cycles of freezing and thawing. Expiration date is one (1) year from date of receipt.

## **Application Details**

## ELISA WB IHC

## Images





Note: This product is for in vitro research use only