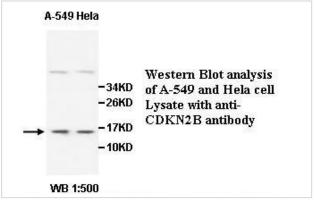

|
| Concentration      | 1.0mg/ml                                                                                                        |
| Formulation        | PBS, pH 7.4 with 0.02% Sodium Azide                                                                             |
| Storage            | This product is stable for several weeks at 4°C as an undiluted liquid. Dilute only prior to immediate use. For |
|                    | extended storage, aliquot contents and freeze at -20°C or below. Avoid cycles of freezing and thawing.          |
|                    | Expiration date is one (1) year from date of receipt                                                            |

## **Application Details**

ELISA WB IHC

## Images





Note: This product is for in vitro research use only