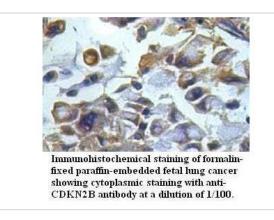

|
| Concentration      | 1.0mg/ml                                                                                                        |
| Formulation        | PBS, pH 7.4 with 0.02% Sodium Azide                                                                             |
| Storage            | This product is stable for several weeks at 4°C as an undiluted liquid. Dilute only prior to immediate use. For |
|                    | extended storage, aliquot contents and freeze at -20°C or below. Avoid cycles of freezing and thawing.          |
|                    | Expiration date is one (1) year from date of receipt                                                            |

## **Application Details**

ELISA WB IHC

## Images





Note: This product is for in vitro research use only