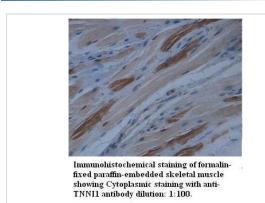

|
| Concentration      | 1.0mg/ml                                                                                                        |
| Formulation        | PBS, pH 7.4 with 0.02% Sodium Azide                                                                             |
| Storage            | This product is stable for several weeks at 4°C as an undiluted liquid. Dilute only prior to immediate use. For |
|                    | extended storage, aliquot contents and freeze at -20°C or below. Avoid cycles of freezing and thawing.          |
|                    | Expiration date is one (1) year from date of receipt.                                                           |

## **Application Details**

ELISA WB IHC

## Images





Note: This product is for in vitro research use only