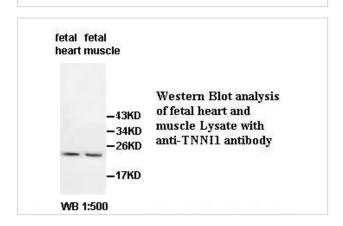

|
| Concentration      | 1.0mg/ml                                                                                                        |
| Formulation        | PBS, pH 7.4 with 0.02% Sodium Azide                                                                             |
| Storage            | This product is stable for several weeks at 4°C as an undiluted liquid. Dilute only prior to immediate use. For |
|                    | extended storage, aliquot contents and freeze at -20°C or below. Avoid cycles of freezing and thawing.          |
|                    | Expiration date is one (1) year from date of receipt.                                                           |

## **Application Details**

ELISA WB IHC

## Images





Note: This product is for in vitro research use only