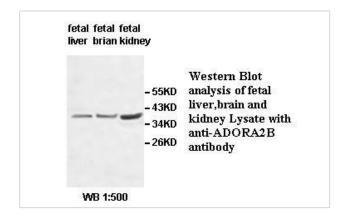

|
| Concentration      | 1.0mg/ml                                                                                                        |
| Formulation        | PBS, pH 7.4 with 0.02% Sodium Azide                                                                             |
| Storage            | This product is stable for several weeks at 4°C as an undiluted liquid. Dilute only prior to immediate use. For |
|                    | extended storage, aliquot contents and freeze at -20°C or below. Avoid cycles of freezing and thawing.          |
|                    | Expiration date is one (1) year from date of receipt.                                                           |

## **Application Details**

**ELISA WB** 

## Images



Note: This product is for in vitro research use only