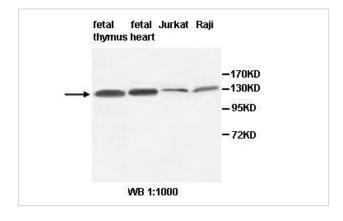

|
| Concentration      | 1.0mg/ml                                                                                                        |
| Formulation        | PBS, pH 7.4 with 0.02% Sodium Azide                                                                             |
| Storage            | This product is stable for several weeks at 4°C as an undiluted liquid. Dilute only prior to immediate use. For |
|                    | extended storage, aliquot contents and freeze at -20°C or below. Avoid cycles of freezing and thawing.          |
|                    | Expiration date is one (1) year from date of receipt.                                                           |

## Application Details

**ELISA WB** 

## Images



Note: This product is for in vitro research use only