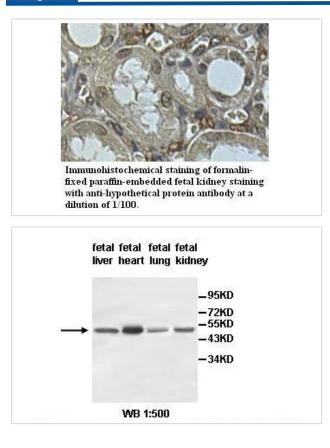

|
| Concentration      | 1.0mg/ml                                                                                                        |
| Formulation        | PBS, pH 7.4 with 0.02% Sodium Azide                                                                             |
| Storage            | This product is stable for several weeks at 4°C as an undiluted liquid. Dilute only prior to immediate use. For |
|                    | extended storage, aliquot contents and freeze at -20°C or below. Avoid cycles of freezing and thawing.          |
|                    | Expiration date is one (1) year from date of receipt.                                                           |

## **Application Details**

## ELISA WB IHC

## Images



Note: This product is for in vitro research use only