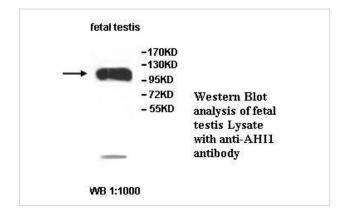

|
| Concentration      | 1.0mg/ml                                                                                                        |
| Formulation        | PBS, pH 7.4 with 0.02% Sodium Azide                                                                             |
| Storage            | This product is stable for several weeks at 4°C as an undiluted liquid. Dilute only prior to immediate use. For |
|                    | extended storage, aliquot contents and freeze at -20°C or below. Avoid cycles of freezing and thawing.          |
|                    | Expiration date is one (1) year from date of receipt.                                                           |

## **Application Details**

ELISA WB IHC

## Images



Note: This product is for in vitro research use only