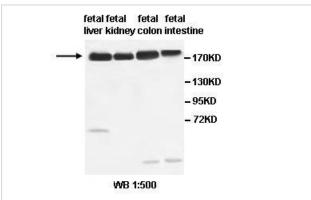

|  |
| Concentration      | 1.0mg/ml                                                                                                        |  |
| Formulation        | PBS, pH 7.4 with 0.02% Sodium Azide                                                                             |  |
| Storage            | This product is stable for several weeks at 4°C as an undiluted liquid. Dilute only prior to immediate use. For |  |
|                    | extended storage, aliquot contents and freeze at -20°C or below. Avoid cycles of freezing and thawing.          |  |
|                    | Expiration date is one (1) year from date of receipt.                                                           |  |

## **Application Details**

ELISA WB IHC

## Images





Note: This product is for in vitro research use only