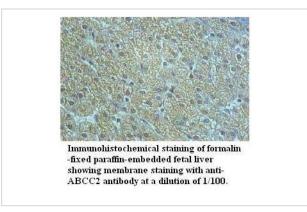

|  |
| Concentration      | 1.0mg/ml                                                                                                        |  |
| Formulation        | PBS, pH 7.4 with 0.02% Sodium Azide                                                                             |  |
| Storage            | This product is stable for several weeks at 4°C as an undiluted liquid. Dilute only prior to immediate use. For |  |
|                    | extended storage, aliquot contents and freeze at -20°C or below. Avoid cycles of freezing and thawing.          |  |
|                    | Expiration date is one (1) year from date of receipt.                                                           |  |

## **Application Details**

ELISA WB IHC

## Images





Note: This product is for in vitro research use only