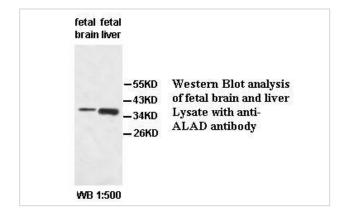

|
| Concentration      | 1.0mg/ml                                                                                                        |
| Formulation        | PBS, pH 7.4 with 0.02% Sodium Azide                                                                             |
| Storage            | This product is stable for several weeks at 4°C as an undiluted liquid. Dilute only prior to immediate use. For |
|                    | extended storage, aliquot contents and freeze at -20°C or below. Avoid cycles of freezing and thawing.          |
|                    | Expiration date is one (1) year from date of receipt.                                                           |

## **Application Details**

ELISA WB IHC

## Images



Note: This product is for in vitro research use only