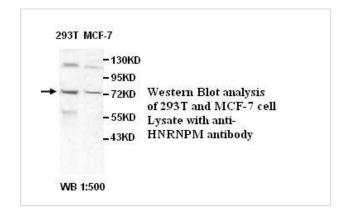

|
| Concentration      | 1.0mg/ml                                                                                                        |
| Formulation        | PBS, pH 7.4 with 0.02% Sodium Azide                                                                             |
| Storage            | This product is stable for several weeks at 4°C as an undiluted liquid. Dilute only prior to immediate use. For |
|                    | extended storage, aliquot contents and freeze at -20°C or below. Avoid cycles of freezing and thawing.          |
|                    | Expiration date is one (1) year from date of receipt.                                                           |

## Application Details

**ELISA WB** 

## Images



Note: This product is for in vitro research use only