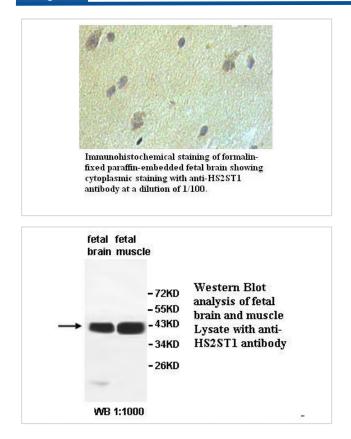

HS2ST1 Antibody

Catalog No: #39527

Description



Orders: order@signalwayantibody.com Support: tech@signalwayantibody.com

## Product Name HS2ST1 Antibody Rabbit Host Species Polyclonal Clonality Purification Affinity purified ELISA WB IHC Applications Species Reactivity Hu Ms Rt Target Name HS2ST1 Concentration 1.0mg/ml Formulation PBS, pH 7.4 with 0.02% Sodium Azide Storage This product is stable for several weeks at 4°C as an undiluted liquid. Dilute only prior to immediate use. For extended storage, aliquot contents and freeze at -20°C or below. Avoid cycles of freezing and thawing. Expiration date is one (1) year from date of receipt.

## **Application Details**

## ELISA WB IHC

## Images



Note: This product is for in vitro research use only