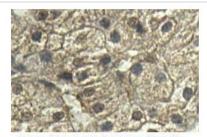

## **Images**

Immunohistochemical staining of formalinfixed paraffin-embedded fetal liver showing nucleus staining with anti-ZFP2 antibody at a dilution of 1/100.

Note: This product is for in vitro research use only