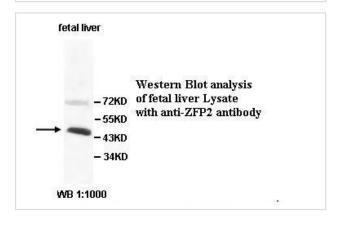

## **Images**

Immunohistochemical staining of formalinfixed paraffin-embedded fetal liver showing nucleus staining with anti-ZFP2 antibody at a dilution of 1/100.

Note: This product is for in vitro research use only