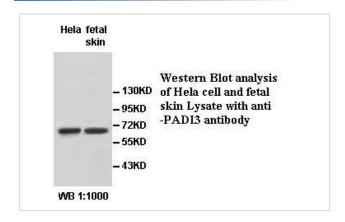

|
| Concentration      | 1.0mg/ml                                                                                                        |
| Formulation        | PBS, pH 7.4 with 0.02% Sodium Azide                                                                             |
| Storage            | This product is stable for several weeks at 4°C as an undiluted liquid. Dilute only prior to immediate use. For |
|                    | extended storage, aliquot contents and freeze at -20°C or below. Avoid cycles of freezing and thawing.          |
|                    | Expiration date is one (1) year from date of receipt.                                                           |

## Application Details

**ELISA WB** 

## Images



Note: This product is for in vitro research use only