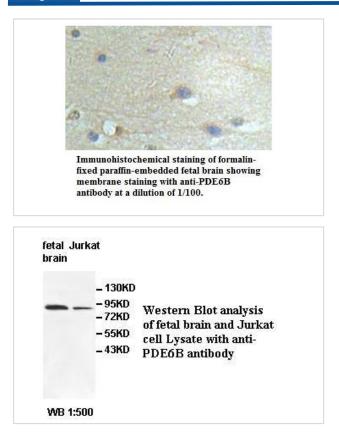

PDE6B Antibody

Catalog No: #39535

Description



Orders: order@signalwayantibody.com Support: tech@signalwayantibody.com

## Product Name PDE6B Antibody Rabbit Host Species Polyclonal Clonality Purification Affinity purified ELISA WB IHC Applications Species Reactivity Hu Ms Rt PDE6B Target Name Concentration 1.0mg/ml Formulation PBS, pH 7.4 with 0.02% Sodium Azide Storage This product is stable for several weeks at 4°C as an undiluted liquid. Dilute only prior to immediate use. For extended storage, aliquot contents and freeze at -20°C or below. Avoid cycles of freezing and thawing. Expiration date is one (1) year from date of receipt.

## **Application Details**

## ELISA WB IHC

## Images



Note: This product is for in vitro research use only