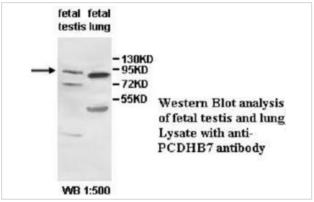

|
| Concentration         | 1.0mg/ml                                                                                                        |
| Formulation           | PBS, pH 7.4 with 0.02% Sodium Azide                                                                             |
| Storage               | This product is stable for several weeks at 4°C as an undiluted liquid. Dilute only prior to immediate use. For |
|                       | extended storage, aliquot contents and freeze at -20°C or below. Avoid cycles of freezing and thawing.          |
|                       | Expiration date is one (1) year from date of receipt.                                                           |

## **Application Details**

ELISA WB IHC

## **Images**





Note: This product is for in vitro research use only