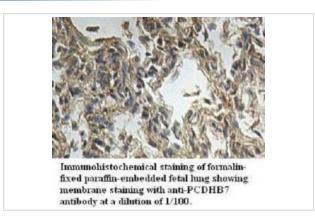

|
| Concentration         | 1.0mg/ml                                                                                                        |
| Formulation           | PBS, pH 7.4 with 0.02% Sodium Azide                                                                             |
| Storage               | This product is stable for several weeks at 4°C as an undiluted liquid. Dilute only prior to immediate use. For |
|                       | extended storage, aliquot contents and freeze at -20°C or below. Avoid cycles of freezing and thawing.          |
|                       | Expiration date is one (1) year from date of receipt.                                                           |

## **Application Details**

ELISA WB IHC

## **Images**





Note: This product is for in vitro research use only