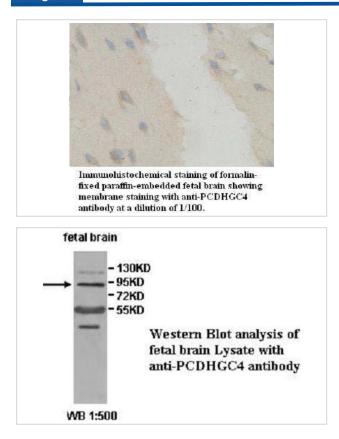

|
| Concentration         | 1.0mg/ml                                                                                                        |
| Formulation           | PBS, pH 7.4 with 0.02% Sodium Azide                                                                             |
| Storage               | This product is stable for several weeks at 4°C as an undiluted liquid. Dilute only prior to immediate use. For |
|                       | extended storage, aliquot contents and freeze at -20°C or below. Avoid cycles of freezing and thawing.          |
|                       | Expiration date is one (1) year from date of receipt.                                                           |

## **Application Details**

## ELISA WB IHC

## Images



Note: This product is for in vitro research use only