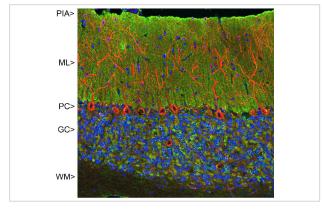

|
| Concentration         | 1.0mg/ml                                                                                                        |
| Formulation           | PBS, pH 7.4 with 0.02% Sodium Azide                                                                             |
| Storage               | This product is stable for several weeks at 4°C as an undiluted liquid. Dilute only prior to immediate use. For |
|                       | extended storage, aliquot contents and freeze at -20°C or below. Avoid cycles of freezing and thawing.          |
|                       | Expiration date is one (1) year from date of receipt.                                                           |

## **Application Details**

ELISA WB IHC

## **Images**





Note: This product is for in vitro research use only