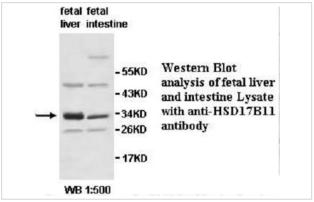

|
| Concentration         | 1.0mg/ml                                                                                                        |
| Formulation           | PBS, pH 7.4 with 0.02% Sodium Azide                                                                             |
| Storage               | This product is stable for several weeks at 4°C as an undiluted liquid. Dilute only prior to immediate use. For |
|                       | extended storage, aliquot contents and freeze at -20°C or below. Avoid cycles of freezing and thawing.          |
|                       | Expiration date is one (1) year from date of receipt.                                                           |

## **Application Details**

ELISA WB IHC

## **Images**





Note: This product is for in vitro research use only